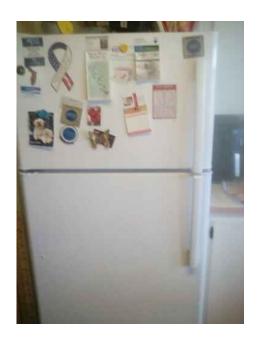

# Condition is typical for an item of this age.

**STOVE / OVEN** Satisfactory

Notes:

Condition is typical for an item of this age.

**EXHAUST HOOD** Satisfactory

Notes:

**REFRIGERATOR** Satisfactory

Condition is typical for an item of this age.