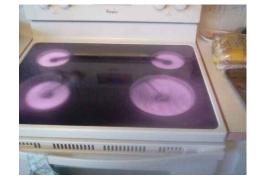

# Condition is typical for an item of this age.

**STOVE / OVEN** Satisfactory

Notes:

Condition is typical for an item of this age.

**EXHAUST HOOD** Satisfactory

Notes:

**REFRIGERATOR** Satisfactory

Condition is typical for an item of this age.