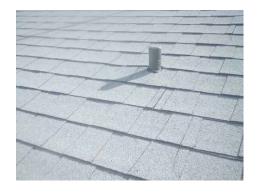

Notes:

ROOF TYPE Gable

Condition is typical for an item of this age.

**ROOF MATERIAL** Asphalt Shingles

Notes:

SHINGLES MISSING / DAMAGED? Satisfactory

Condition is typical for an item of this age.

**ROOF INSTALLATION** Satisfactory

Notes:

**FLASHING** Satisfactory

Notes:

**GUTTERS AND DRAINAGE** Fair

Condition is typical for an item of this age. The down spout needs to be extended from the home

#### MILDEW PRESENT ON ROOF? No

Notes: