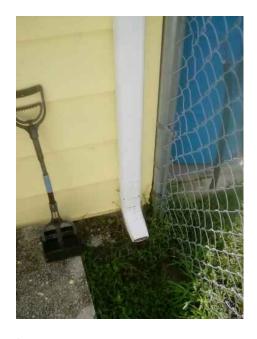

Notes:

**FLASHING** Satisfactory

Notes:

**GUTTERS AND DRAINAGE** Fair

Condition is typical for an item of this age. The down spout needs to be extended from the home