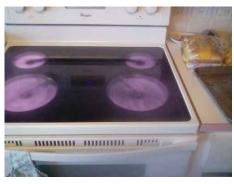

# Condition is typical for an item of this age.

**STOVE / OVEN** Satisfactory

Notes:

Condition is typical for an item of this age.

**EXHAUST HOOD** Satisfactory

Notes:

**REFRIGERATOR** Satisfactory

Condition is typical for an item of this age.