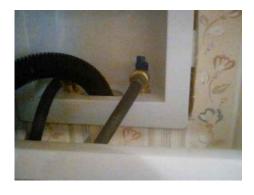

## **PLUMBING**

WATER SUPPLY PRESSURE Satisfactory

Notes:

Condition is typical for an item of this age.

WATER SUPPLY PIPING SIZE Satisfactory

Notes:

New cove 1/2"

MAIN SHUTOFF VALVE Satisfactory

# Condition is typical for an item of this age. Located near the front door

SINK / TOILET SHUTOFF VALVES Inspected

Notes:

New valves

**PRESSURE AT FAUCETS** Satisfactory Notes:

**DRAINAGE** Satisfactory

SEWER / SEPTIC Not Inspected