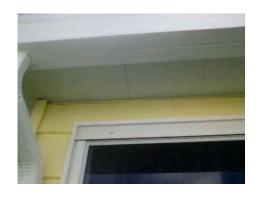

**FLASHING** Satisfactory

Condition is typical for an item of this age.

**EAVES** Satisfactory

Notes:

Condition is typical for an item of this age.

**FASCIA** Satisfactory

Notes:

**SOFFITS** Satisfactory