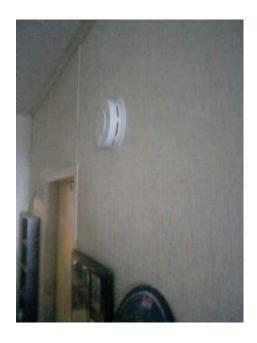

**SMOKE ALARM(S)** Satisfactory Notes:

ADDITIONAL DETAILS

LAUNDRY ROOM Satisfactory

Notes:

New valves