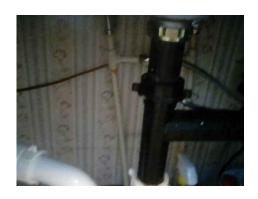

## **PLUMBING**

WATER SUPPLY PRESSURE Satisfactory

Notes:

Condition is typical for an item of this age.

WATER SUPPLY PIPING SIZE Satisfactory

Notes:

New cove 1/2"

MAIN SHUTOFF VALVE Satisfactory

# Condition is typical for an item of this age. Located near the front door

SINK / TOILET SHUTOFF VALVES Inspected

Notes:

New valves

**PRESSURE AT FAUCETS** Satisfactory Notes:

**DRAINAGE** Satisfactory

SEWER / SEPTIC Not Inspected