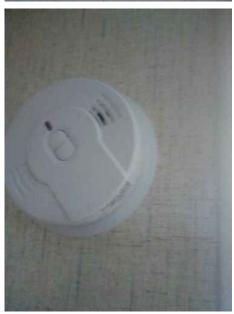

**SMOKE ALARM(S)** Satisfactory Notes:

ADDITIONAL DETAILS

LAUNDRY ROOM Satisfactory

Notes:

New valves