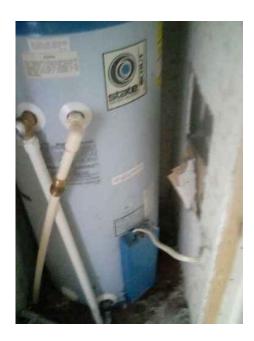

Notes:

Unable to inspect due to access limitations.

WATER HEATER Satisfactory

Notes:

Condition is typical for an item of this age.

**VENT SYSTEM** Satisfactory

Notes:

**ELECTRICAL** 