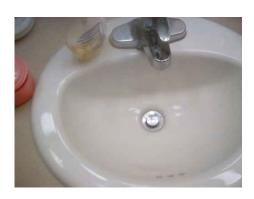

**WINDOWS** Satisfactory

Notes:

**CEILING** Satisfactory

Notes:

**COUNTERS** Satisfactory

Notes:

Condition is typical for an item of this age.

**SINKS** Satisfactory