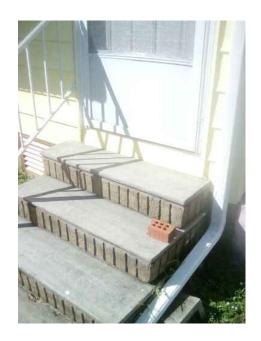

**STEPS** Satisfactory

Notes:

Condition is typical for an item of this age. I would recommend that you have hand rail added to the back door.

LANDSCAPE

VEGETATION Fair

Notes:

**GRADING** Poor

This is not necessarily cause for alarm, but something any homeowner should be aware of.