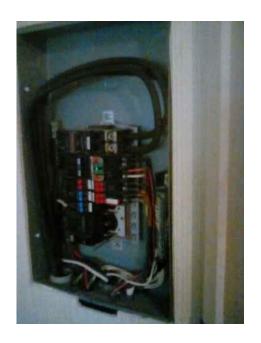

SERVICE DROP / LATERAL Satisfactory

Notes:

Underground feed

**CONDUCTORS** Satisfactory

Notes:

**OVERCURRENT PROTECTION** Satisfactory

Condition is typical for an item of this age.

**RECEPTACLES** Satisfactory

Notes:

**AMP RATING** 150 Amps

Notes:

MAIN DISCONNECT Satisfactory

Notes:

WIRING METHOD Non-Metallic Sheathed Cable

Notes:

Condition is typical for an item of this age.

**CIRCUIT PANEL** Satisfactory

Notes:

**HEATING SYSTEM** Forced Air

Condition is typical for an item of this age.

**ENERGY SOURCE** Electric

Notes:

Condition is typical for an item of this age.