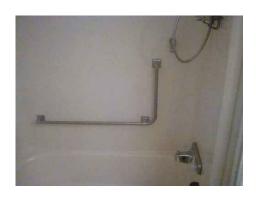

**BATHTUB / SHOWER** Satisfactory

Condition is typical for an item of this age.

**TOILET** Satisfactory

Notes:

Condition is typical for an item of this age.

**OUTLETS** Satisfactory

Notes:

BATHTUB / SHOWER Satisfactory

Condition is typical for an item of this age.

**TOILET** Satisfactory

Notes:

Condition is typical for an item of this age.

**OUTLETS** Satisfactory

Notes: