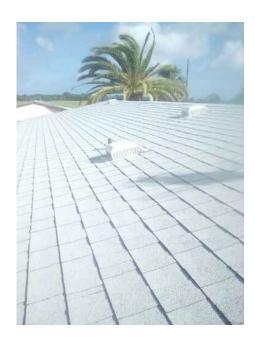

Notes:

ROOF TYPE Gable

Condition is typical for an item of this age.

**ROOF MATERIAL** Asphalt Shingles

Notes:

SHINGLES MISSING / DAMAGED? Satisfactory

Condition is typical for an item of this age.

**ROOF INSTALLATION** Satisfactory

Notes:

**FLASHING** Satisfactory

Notes:

**GUTTERS AND DRAINAGE** Fair

Condition is typical for an item of this age. The down spout needs to be extended from the home

#### MILDEW PRESENT ON ROOF? No

Notes: