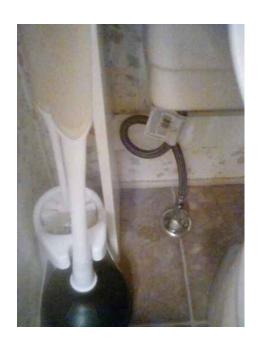

## **PLUMBING**

WATER SUPPLY PRESSURE Satisfactory

Notes:

Condition is typical for an item of this age.

WATER SUPPLY PIPING SIZE Satisfactory

Notes:

New cove 1/2"

MAIN SHUTOFF VALVE Satisfactory

# Condition is typical for an item of this age. Located near the front door

SINK / TOILET SHUTOFF VALVES Inspected

Notes:

New valves

**PRESSURE AT FAUCETS** Satisfactory Notes:

**DRAINAGE** Satisfactory

SEWER / SEPTIC Not Inspected