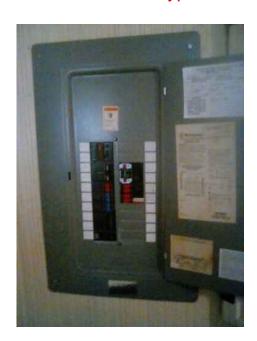

Notes:

**AMP RATING** 150 Amps

Notes:

MAIN DISCONNECT Satisfactory

Notes:

WIRING METHOD Non-Metallic Sheathed Cable

Notes:

Condition is typical for an item of this age.

**CIRCUIT PANEL** Satisfactory

Notes:

**HEATING SYSTEM** Forced Air

Condition is typical for an item of this age.

**ENERGY SOURCE** Electric

Notes:

Condition is typical for an item of this age.