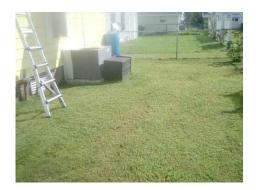

**STEPS** Satisfactory

Notes:

Condition is typical for an item of this age. I would recommend that you have hand rail added to the back door.

LANDSCAPE

VEGETATION Fair

Notes:

**GRADING** Poor

This is not necessarily cause for alarm, but something any homeowner should be aware of.

#### **SURFACE DRAINAGE** Fair

#### Notes:

This is not necessarily cause for alarm, but something any homeowner should be aware of. This yard does not have a great drainage system

WALKWAYS Satisfactory