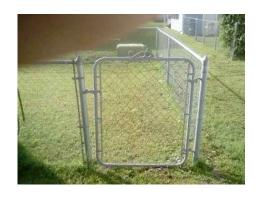

# **EXTERNAL AMENITIES**

**GATE** Satisfactory

Notes:

Condition is typical for an item of this age.

**FENCE** Satisfactory

Notes:

Condition is typical for an item of this age.

**CARPORT** Satisfactory