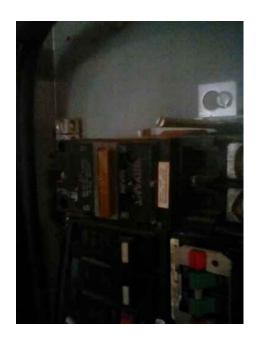

SERVICE DROP / LATERAL Satisfactory

Notes:

Underground feed

**CONDUCTORS** Satisfactory

Notes:

**OVERCURRENT PROTECTION** Satisfactory

Condition is typical for an item of this age.

**RECEPTACLES** Satisfactory

Notes:

**AMP RATING** 150 Amps

Notes:

MAIN DISCONNECT Satisfactory

Notes:

WIRING METHOD Non-Metallic Sheathed Cable

Notes:

Condition is typical for an item of this age.

**CIRCUIT PANEL** Satisfactory

Notes:

**HEATING SYSTEM** Forced Air

Condition is typical for an item of this age.

**ENERGY SOURCE** Electric

Notes:

Condition is typical for an item of this age.