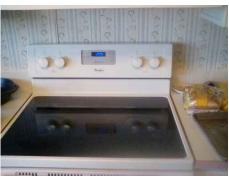

# Condition is typical for an item of this age.

**STOVE / OVEN** Satisfactory

Notes:

Condition is typical for an item of this age.

**EXHAUST HOOD** Satisfactory

Notes:

**REFRIGERATOR** Satisfactory

Condition is typical for an item of this age.