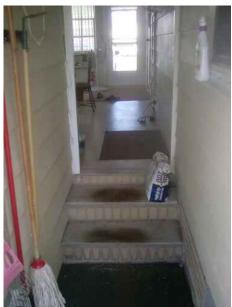

**STEPS** Satisfactory

Notes:

Condition is typical for an item of this age. I would recommend that you have hand rail added to the back door.

LANDSCAPE

VEGETATION Fair

Notes:

**GRADING** Poor

This is not necessarily cause for alarm, but something any homeowner should be aware of.

#### Notes:

This is not necessarily cause for alarm, but something any homeowner should be aware of. This yard does not have a great drainage system

WALKWAYS Satisfactory