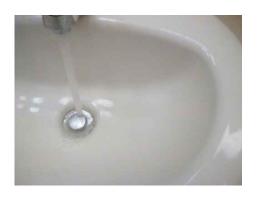

## **PLUMBING**

WATER SUPPLY PRESSURE Satisfactory

Notes:

Condition is typical for an item of this age.

WATER SUPPLY PIPING SIZE Satisfactory

Notes:

New cove 1/2"

MAIN SHUTOFF VALVE Satisfactory

# Condition is typical for an item of this age. Located near the front door

SINK / TOILET SHUTOFF VALVES Inspected

Notes:

New valves

**PRESSURE AT FAUCETS** Satisfactory Notes:

**DRAINAGE** Satisfactory

SEWER / SEPTIC Not Inspected