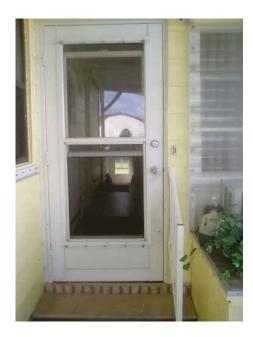

Notes:

TRIM Satisfactory

Notes:

Condition is typical for an item of this age.

**EXTERIOR DOORS** Satisfactory

Notes:

**STOOP / PORCH** Satisfactory

Condition is typical for an item of this age.

**STEPS** Satisfactory

Notes:

Condition is typical for an item of this age. I would recommend that you have hand rail added to the back door.

LANDSCAPE

VEGETATION Fair

Notes:

**GRADING** Poor

This is not necessarily cause for alarm, but something any homeowner should be aware of.