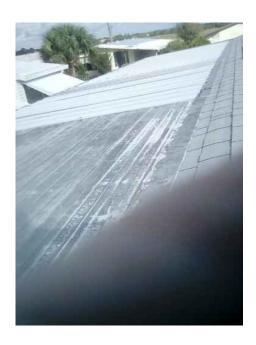

Notes:

ROOF TYPE Gable

Condition is typical for an item of this age.

**ROOF MATERIAL** Asphalt Shingles

Notes:

SHINGLES MISSING / DAMAGED? Satisfactory

Condition is typical for an item of this age.

**ROOF INSTALLATION** Satisfactory

Notes:

**FLASHING** Satisfactory

Notes:

**GUTTERS AND DRAINAGE** Fair

Condition is typical for an item of this age. The down spout needs to be extended from the home

#### MILDEW PRESENT ON ROOF? No

Notes: