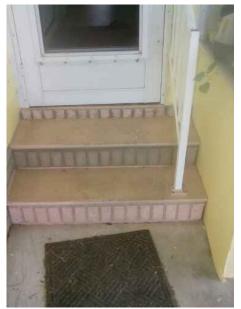

**STEPS** Satisfactory

Notes:

Condition is typical for an item of this age. I would recommend that you have hand rail added to the back door.

LANDSCAPE

VEGETATION Fair

Notes:

**GRADING** Poor

This is not necessarily cause for alarm, but something any homeowner should be aware of.