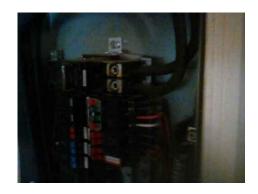

SERVICE DROP / LATERAL Satisfactory

Notes:

Underground feed

**CONDUCTORS** Satisfactory

Notes:

**OVERCURRENT PROTECTION** Satisfactory

Condition is typical for an item of this age.

**RECEPTACLES** Satisfactory

Notes:

**AMP RATING** 150 Amps

Notes:

MAIN DISCONNECT Satisfactory

Notes:

WIRING METHOD Non-Metallic Sheathed Cable

Notes:

Condition is typical for an item of this age.

**CIRCUIT PANEL** Satisfactory

Notes:

**HEATING SYSTEM** Forced Air

Condition is typical for an item of this age.

**ENERGY SOURCE** Electric

Notes:

Condition is typical for an item of this age.