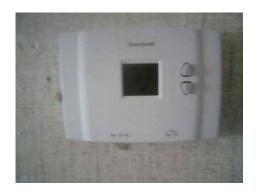

## **COOLING SYSTEM OPERATION** Satisfactory

Notes:

Condition is typical for an item of this age.

THERMOSTAT Satisfactory

Notes:

Condition is typical for an item of this age. New, located in the hall

AIR FILTER(S) Satisfactory