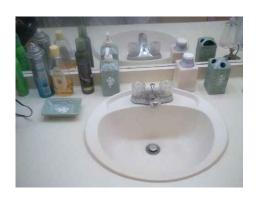

#### **BATHROOM 1**

**DOORS** Satisfactory

Notes:

**FLOORING** Satisfactory

Condition is typical for an item of this age.

**WALLS** Satisfactory Notes:

**WINDOWS** Satisfactory

Condition is typical for an item of this age.

**CEILING** Satisfactory

Notes:

**COUNTERS** Satisfactory

Notes:

Condition is typical for an item of this age.

**SINKS** Fair

Notes:

Recommend repair / replacement by a homeowner or handyman. This is a plastic sink and it is showing ware

**BATHTUB / SHOWER** Satisfactory

Condition is typical for an item of this age.

**TOILET** Satisfactory

Notes:

Condition is typical for an item of this age.

**OUTLETS** Satisfactory

#### Notes:

This is not necessarily cause for alarm, but something any homeowner should be aware of. This bathroom doesn't have a big plug

**LIGHTING** Satisfactory

Notes:

**VENTING** Fair

Notes:

The window is the only way to vent