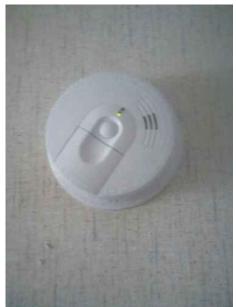

**SMOKE ALARM(S)** Satisfactory Notes:

ADDITIONAL DETAILS

LAUNDRY ROOM Satisfactory

Notes:

New valves