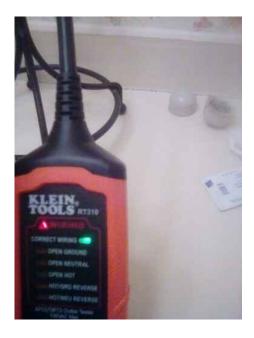

SERVICE DROP / LATERAL Satisfactory

Notes:

Underground feed

**CONDUCTORS** Satisfactory

Notes:

**OVERCURRENT PROTECTION** Satisfactory

Condition is typical for an item of this age.

**RECEPTACLES** Satisfactory

Notes:

**AMP RATING** 150 Amps

Notes:

MAIN DISCONNECT Satisfactory

Notes:

WIRING METHOD Non-Metallic Sheathed Cable

Notes:

Condition is typical for an item of this age.